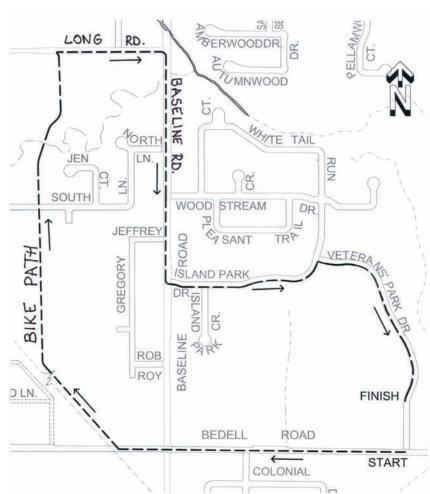

### **Important Information**

Registration / Check In: Check-in area is at Veteran's Park off Bedell Road at 8:00 a.m. The 5K Run will start at 10:00 a.m. sharp and the 1 Mile Fun Walk will start at 10:15 a.m. sharp, rain or shine.

Race and results conducted by Finish Line Awards will be at the finish line at 11:30 a.m.

Grand Island Recreation Department

FINISH LINE REFRESHMENTS **PROVIDED** BY: GRAND **ISLAND DOLLARS FOR SCHOLARS**®