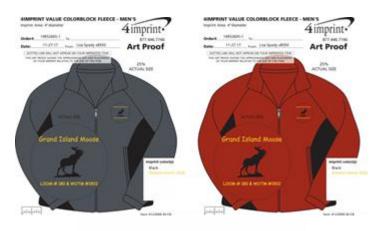

# **LODGE HOURS**

Monday – Thursday 2:30 pm to 10 pm Friday & Saturday 2:30 pm to 11pm Sunday 2:30 pm to 8 pm(opens earlier for race) Closing later as business warrants.

Moose Apparel! - Everyone loves their new Jackets....so second time around Orders are now being taken for Fleece Jackets with the below logo. Men's and Women's sizes. Colors are Red w/black for M/W and Gray/Black for M, and Sky Blue/Gray for W. Only \$30. Order will be placed when we reach the 24 jacket minimum..