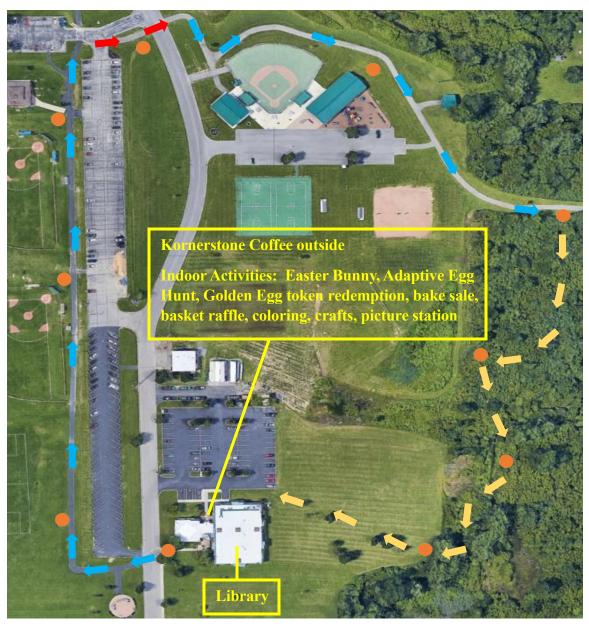

## Easter Egg Trail Map

2024 Easter Egg Trail Map - Friday, March 29

Trail Open 10:00 a.m. – 11:30 p.m. – come anytime – plenty of eggs

Visit https://grandislandny.myrec.com for more details

Easter Egg Trail - you may start anywhere on the trail, entire trail takes approximately 30 minutes

→ Paved Surface Trail → Wood Chip and Natural Surface Trail

Egg Station – look for the wood cut outs and staff handing out Easter Eggs

→ Halfway Point – from the library – approximately 15 minutes to the halfway point

## Golden Egg Prizes

Be sure to check inside your eggs for this 2-sided token

Bring token to Rec. Dept. table inside the library