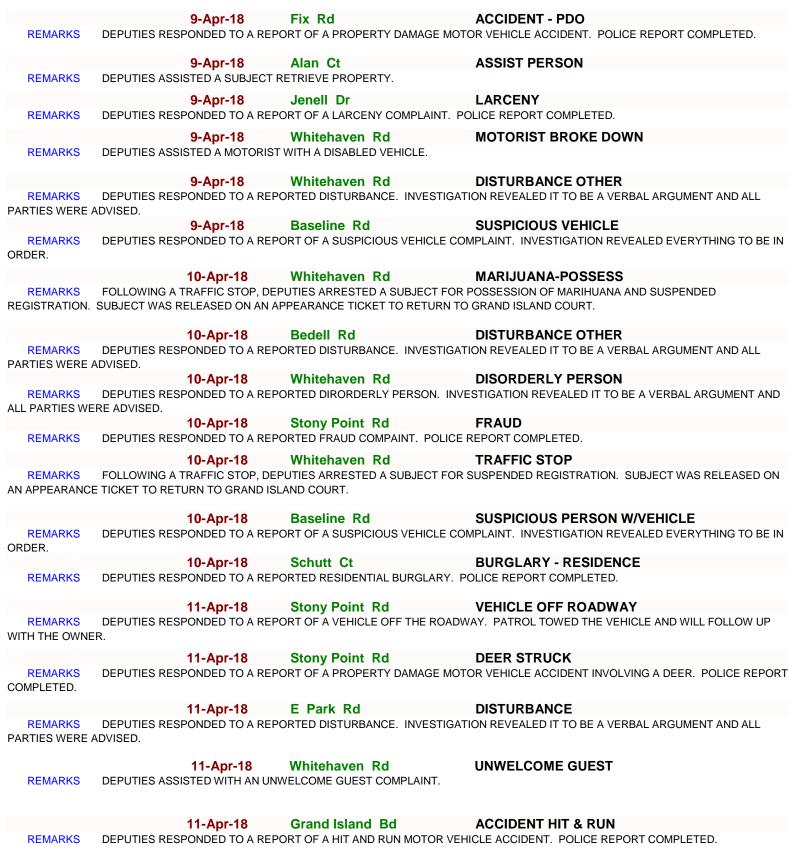

DESCRIPTION

 9-Apr-18
 Whitehaven Rd
 NARCOTICS

 REMARKS
 FOLLOWING A TRAFFIC STOP, DEPUTIES ARRESTED A SUBJECT FOR POSSESSION OF NARCOTICS AND OTHER TRAFFIC

VIOLATIONS. SUBJECT WAS TRANSPORTED TO THE ERIE COUNTY HOLDING CENTER.

| ECS GRAM                                | ND ISLAND  | DATE RECEIVED                          | ADDRESS               | DESCRIPTION                                                                                                                                 |
|-----------------------------------------|------------|----------------------------------------|-----------------------|---------------------------------------------------------------------------------------------------------------------------------------------|
| REMARKS<br>DRDER.                       | DEPUTIES I | <b>11-Apr-18</b><br>RESPONDED TO A REP |                       | SUSPICIOUS VEHICLE<br>HICLE COMPLAINT. INVESTIGATION REVEALED EVERYTHING TO BE                                                              |
|                                         |            | 11-Apr-18                              | Greenside Dr          | FRAUD                                                                                                                                       |
| REMARKS                                 | DEPUTIES I |                                        |                       | POLICE REPORT COMPLETED.                                                                                                                    |
| REMARKS<br>OSSESSION OF<br>HE ERIE COUN | MARIHUANA  | AND OTHER TRAFFIC                      | TROL ARRESTED A SUBJE | <b>TRAFFIC INF OTHER</b><br>CT FOR ASSAULT ON A POLICE OFFICER, FALSE PERSONATION,<br>SO HAD A WARRANT FOR THEIR ARREST AND WAS TRANSPORTED |
| REMARKS                                 | DEPUTIES I | 12-Apr-18<br>RESPONDED TO A REP        |                       | ANIMAL LOOSE<br>JNING AROUND. DOG CONTROL OFFICER NOTIFIED.                                                                                 |
|                                         |            | 12-Apr-18                              |                       | ACCIDENT- INJURY                                                                                                                            |
| REMARKS                                 | DEPUTIES I |                                        |                       | RY MOTOR VEHICLE ACCIDENT. POLICE REPORT COMPLETED.                                                                                         |
| REMARKS                                 |            | 12-Apr-18                              |                       | FRAUD<br>POLICE REPORT COMPLETED.                                                                                                           |
| REIMARNO                                | DEPUTIES   |                                        |                       |                                                                                                                                             |
| REMARKS<br>VERYTHIGN TO                 |            | RESPONDED TO CHEC                      |                       | WELFARE CHECK<br>JECT. SUBJECT WAS LOCATED AND INVESTIGATION REVEALED                                                                       |
| REMARKS<br>OLICE DEPART                 |            | 12-Apr-18<br>ARRESTED A SUBJECT        |                       | WARRANT ARREST<br>RRANT FOR THEIR ARREST. SUBJECT TURNED OVER TO THE BUFF                                                                   |
|                                         |            | 12-Apr-18                              | Whitehaven Rd         | HARASSMENT                                                                                                                                  |
| REMARKS                                 | DEPUTIES I |                                        |                       | OMPLAINT. ALL PARTIES ADVISED.                                                                                                              |
| REMARKS<br>O LOCATE.                    | DEPUTIES I |                                        |                       | DISORDERLY PERSON<br>NG IN THE STREET. PATROLS CHECKED THE AREA AND WERE UN                                                                 |
| REMARKS<br>ARTIES WERE /                |            | 12-Apr-18<br>RESPONDED TO A REP        |                       | <b>DISTURBANCE</b><br>VESTIGATION REVEALED IT TO BE A VERBAL ARGUMENT AND ALL                                                               |
| REMARKS                                 | DEPUTIES I | 12-Apr-18<br>RESPONDED TO A REP        | W River Rd            | DEER STRUCK<br>DR VEHICLE ACCIDENT. POLICE REPORT COMPLETED.                                                                                |
| REMARKS                                 | DEPUTIES I |                                        |                       | DEER STRUCK<br>DR VEHICLE ACCIDENT. POLICE REPORT COMPLETED.                                                                                |
| REMARKS                                 | DEPUTIES I |                                        |                       | WELFARE CHECK<br>ALL. INVESTIGATION REVEALED EVERYTHING TO BE IN ORDER.                                                                     |
| REMARKS                                 |            | 13-Apr-18                              |                       | ASSIST-OTHER<br>KED THE WELFARE OF A SUBJECT.                                                                                               |
| REWARKS                                 | DEI ONES I |                                        | Hazelwood La          |                                                                                                                                             |
| REMARKS<br>ICIDENT.                     | DEPUTIES I |                                        |                       | ASSING. PATROLS ADVISED THE SUBJECT WHO LEFT WITHOUT                                                                                        |
| REMARKS                                 | DEPUTIES I | 13-Apr-18<br>RESPONDED TO A REP        |                       | SUSPICIOUS PERSON<br>RSON. PATROLS CHECKED THE AREA AND WERE UNABLE TO LOCA                                                                 |
|                                         |            |                                        |                       | SUSPICIOUS PERSON                                                                                                                           |
| REMARKS                                 | DEPUTIES I |                                        |                       | RSON. PATROLS LOCATED AND ASSISTED THE SUBJECT WITH A R                                                                                     |
|                                         |            | 13-Apr-18                              | Baseline Rd           | DISTURBANCE                                                                                                                                 |
| REMARKS<br>ARTIES WERE /                |            | RESPONDED TO A REP                     | ORTED DISTURBANCE. IN | VESTIGATION REVEALED IT TO BE A VERBAL ARGUMENT AND ALL                                                                                     |
|                                         |            | 13-Anr-18                              | Sandpiper La          | PROPERTY LOST                                                                                                                               |
| REMARKS                                 |            |                                        |                       | POLICE REPORT COMPLETED.                                                                                                                    |