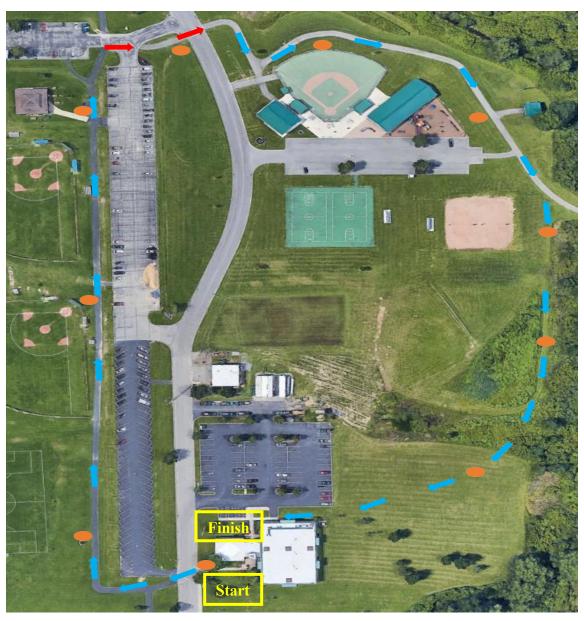

## Easter Egg Trail Map

2023 Easter Egg Trail Map - Friday, April 7

Trail Open 10:00 a.m. – 11:30 p.m. – come anytime – plenty of eggs

Visit https://grandislandny.myrec.com for more details

Egg Station – look for the wood cut outs and staff handing out Easter Eggs
 ⇒ Easter Egg Trail – trail starts and finishes at the library, activities inside the library
 ⇒ Halfway Point – trail takes approximately 30 minutes to walk – 15 minutes to the halfway point and back or 30 minutes to walk the entire trail